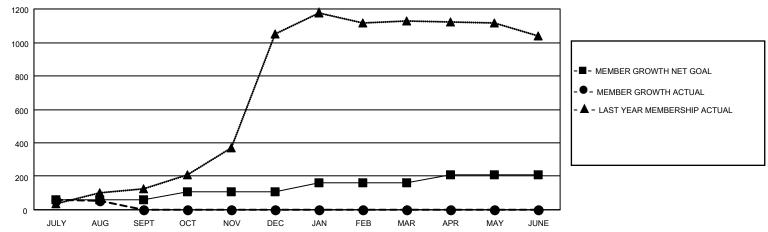

#### GOALS AND ACTUAL MEMBERS CUMULATIVE

| DROPPED CLUBS: 2 |    | 17 CLUBS OF 129 ADDED 1 OR<br>MORE NEW MEMBERS | GENDER DISTRIBUTION       |                                                          |  |
|------------------|----|------------------------------------------------|---------------------------|----------------------------------------------------------|--|
|                  |    | NOTE NEW MEMBERS                               | MALE<br>FEMALE            | 2,564 (76.63%)<br>782 (23.37%)<br>0 (0.00%)<br>0 (0.00%) |  |
| DROPPED MEMBERS  |    |                                                | NON BINARY                |                                                          |  |
| DECEASED         | 0  |                                                | PREFER NOT TO ANSWER      | 0 (0.00%)                                                |  |
| CLUB CANCELLED   | 15 | CLICK HERE FOR CUMULATIVE                      | TOTAL FAMILY UNIT MEMBERS | 3,099                                                    |  |
| OTHER            | 17 | MEMBERSHIP DATA                                |                           |                                                          |  |
| TOTAL            | 32 |                                                | FAMILY MEMBERS PAYING HAI | F DUES 2,395                                             |  |

## District 305 N2

| Clubs RESULTS FOR 2021-2022 |   |   |   | Members RESULTS FOR 2021-2022 |    |    |    |
|-----------------------------|---|---|---|-------------------------------|----|----|----|
|                             |   |   |   |                               |    |    |    |
| JULY/AUG/SEPT               | 4 | 2 | 2 | JULY/AUG/SEPT                 | 60 | 95 | 32 |
| OCT/NOV/DEC                 | 3 | 0 | 0 | OCT/NOV/DEC                   | 50 | 0  | 0  |
| JAN/FEB/MAR                 | 3 | 0 | 0 | JAN/FEB/MAR                   | 50 | 0  | 0  |
| APR/MAY/JUNE                | 5 | 0 | 0 | APR/MAY/JUNE                  | 50 | 0  | 0  |