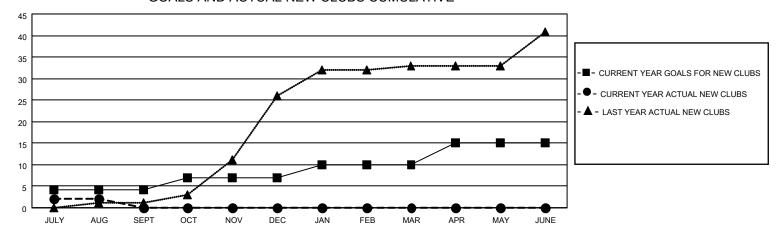

#### GOALS AND ACTUAL NEW CLUBS CUMULATIVE

## District 305 N2

| Clubs RESULTS FOR 2021-2022 |   |   |   | Members RESULTS FOR 2021-2022 |    |    |    |
|-----------------------------|---|---|---|-------------------------------|----|----|----|
|                             |   |   |   |                               |    |    |    |
| JULY/AUG/SEPT               | 4 | 2 | 2 | JULY/AUG/SEPT                 | 60 | 95 | 32 |
| OCT/NOV/DEC                 | 3 | 0 | 0 | OCT/NOV/DEC                   | 50 | 0  | 0  |
| JAN/FEB/MAR                 | 3 | 0 | 0 | JAN/FEB/MAR                   | 50 | 0  | 0  |
| APR/MAY/JUNE                | 5 | 0 | 0 | APR/MAY/JUNE                  | 50 | 0  | 0  |